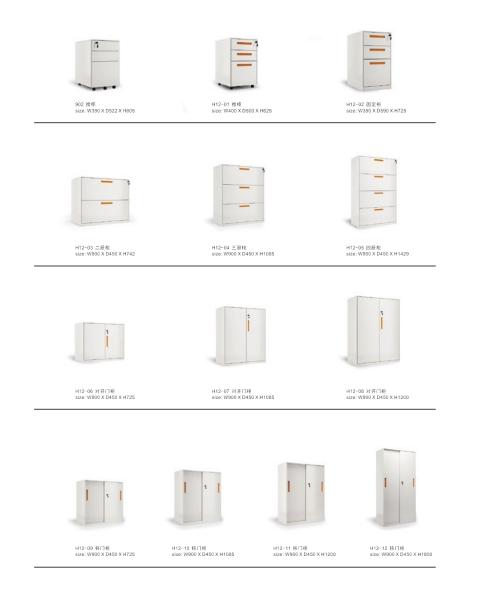

The 70  $^{\circ}$  slant leg steel frame is the crystallization and essence of excellent technology with itsmajestic and cool appearance, stable structure and high quality.

The 70  $^\circ$  slant leg steel frame is the crystallization and essence of excellent technology with its majestic and cool appearance, stable structure and high quality.