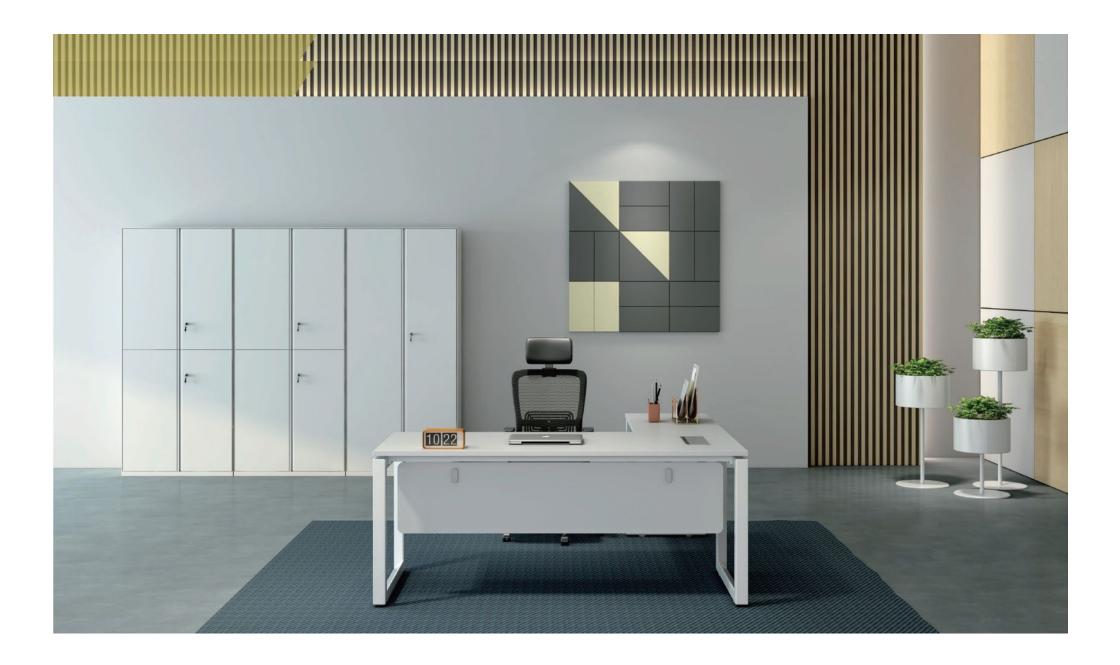

The 70  $^{\circ}$  slant leg steel frame is the crystallization and essence of excellent technology with itsmajestic and cool appearance, stable structure and high quality.

The 70  $^\circ$  slant leg steel frame is the crystallization and essence of excellent technology with its majestic and cool appearance, stable structure and high quality.