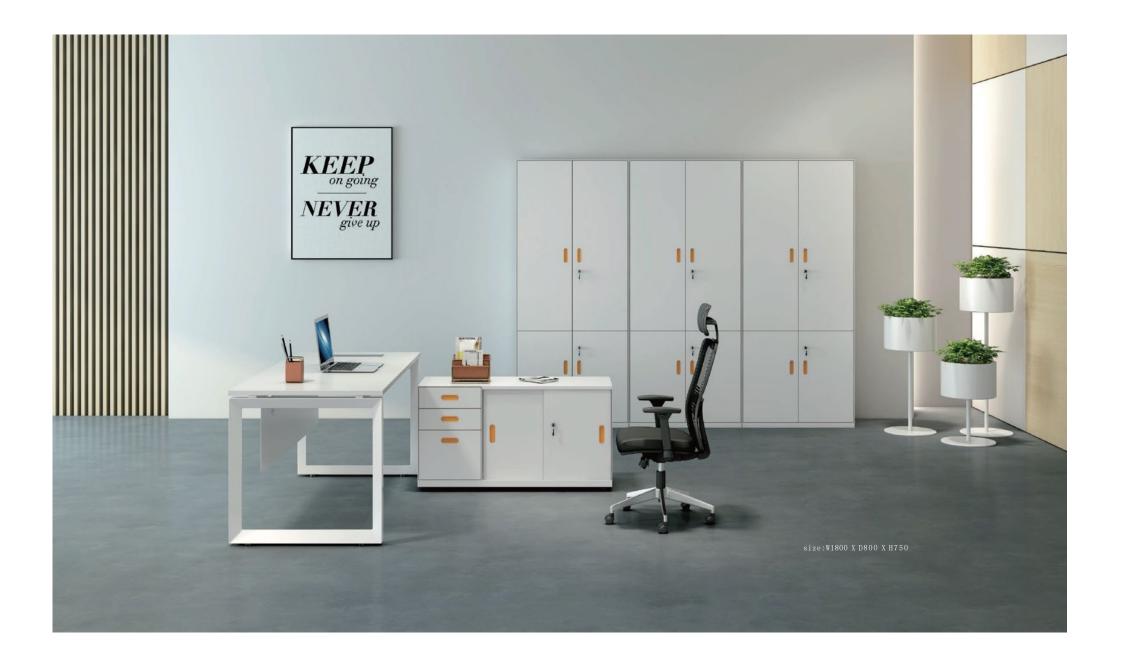

The 70  $^{\circ}$  slant leg steel frame is the crystallization and essence of excellent technology with itsmajestic and cool appearance, stable structure and high quality.

The 70  $^\circ$  slant leg steel frame is the crystallization and essence of excellent technology with its majestic and cool appearance, stable structure and high quality.