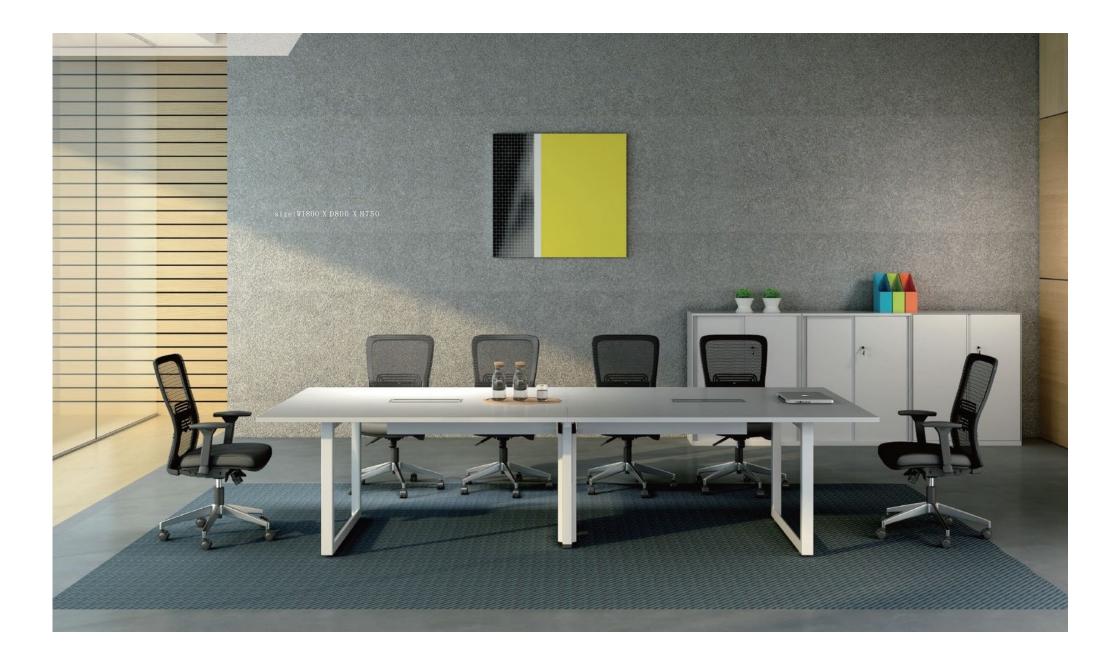

The 70  $^{\circ}$  slant leg steel frame is the crystallization and essence of excellent technology with itsmajestic and cool appearance, stable structure and high quality.

The 70  $^\circ$  slant leg steel frame is the crystallization and essence of excellent technology with its majestic and cool appearance, stable structure and high quality.