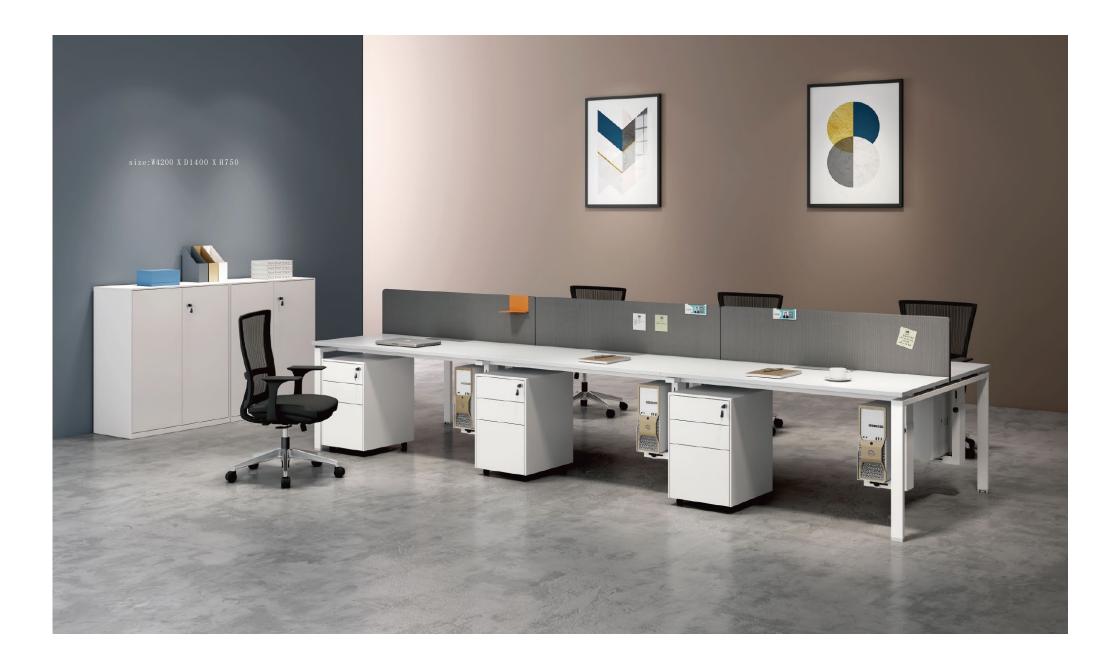

The 70  $^{\circ}$  slant leg steel frame is the crystallization and essence of excellent technology with itsmajestic and cool appearance, stable structure and high quality.

The 70  $^\circ$  slant leg steel frame is the crystallization and essence of excellent technology with its majestic and cool appearance, stable structure and high quality.