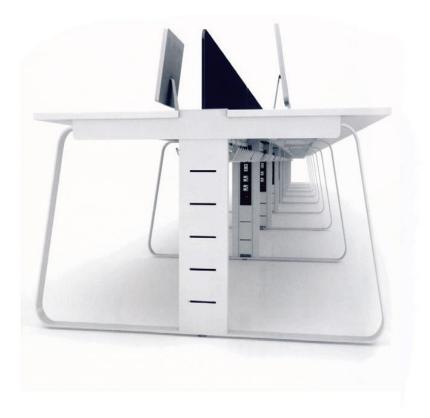

The 70  $^{\circ}$  slant leg steel frame is the crystallization and essence of excellent technology with itsmajestic and cool appearance, stable structure and high quality.

The 70  $^\circ$  slant leg steel frame is the crystallization and essence of excellent technology with its majestic and cool appearance, stable structure and high quality.