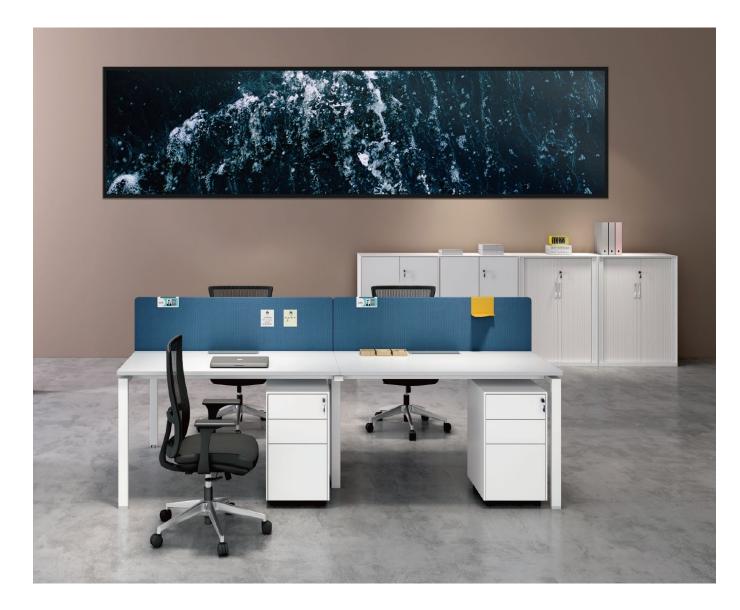

The 70  $^{\circ}$  slant leg steel frame is the crystallization and essence of excellent technology with itsmajestic and cool appearance, stable structure and high quality.

The 70  $^\circ$  slant leg steel frame is the crystallization and essence of excellent technology with its majestic and cool appearance, stable structure and high quality.