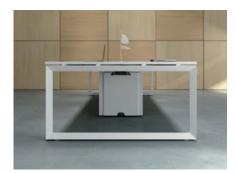

The 70  $^{\circ}$  slant leg steel frame is the crystallization and essence of excellent technology with itsmajestic and cool appearance, stable structure and high quality.

The 70  $^\circ$  slant leg steel frame is the crystallization and essence of excellent technology with its majestic and cool appearance, stable structure and high quality.