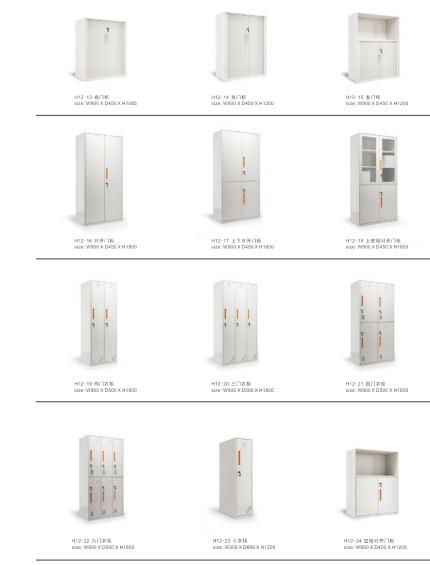

The 70  $^{\circ}$  slant leg steel frame is the crystallization and essence of excellent technology with itsmajestic and cool appearance, stable structure and high quality.

The 70  $^\circ$  slant leg steel frame is the crystallization and essence of excellent technology with its majestic and cool appearance, stable structure and high quality.