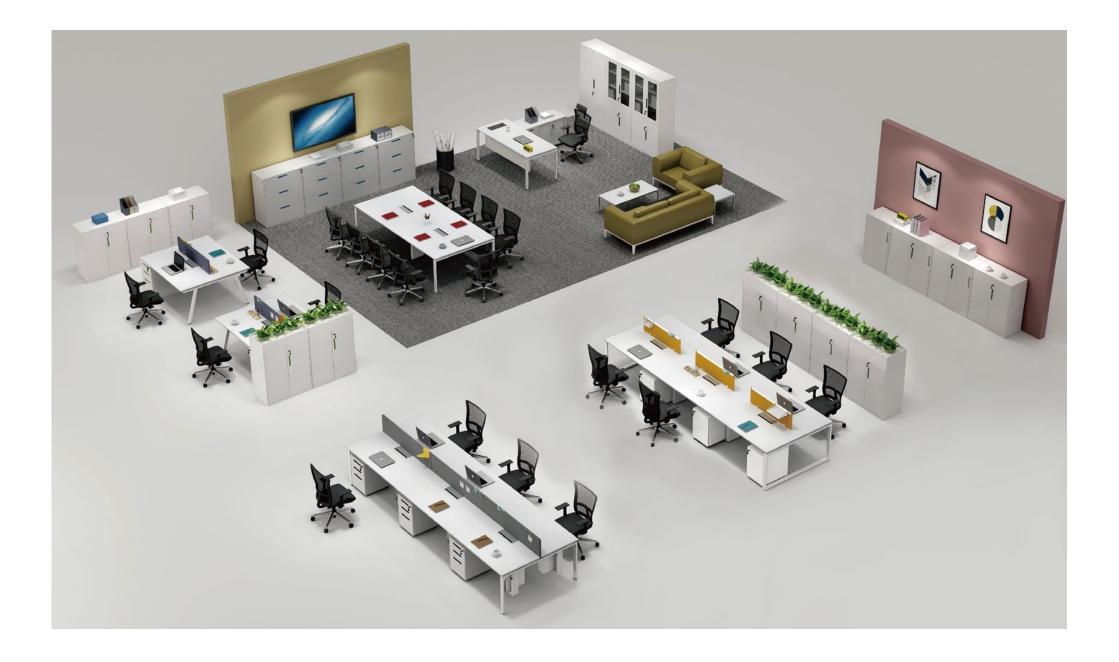

The 70  $^{\circ}$  slant leg steel frame is the crystallization and essence of excellent technology with itsmajestic and cool appearance, stable structure and high quality.

The 70  $^\circ$  slant leg steel frame is the crystallization and essence of excellent technology with its majestic and cool appearance, stable structure and high quality.