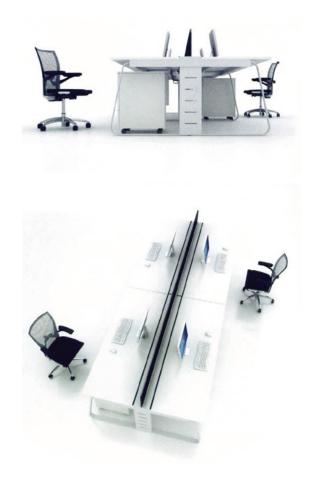

The 70  $^{\circ}$  slant leg steel frame is the crystallization and essence of excellent technology with itsmajestic and cool appearance, stable structure and high quality.

The 70  $^\circ$  slant leg steel frame is the crystallization and essence of excellent technology with its majestic and cool appearance, stable structure and high quality.