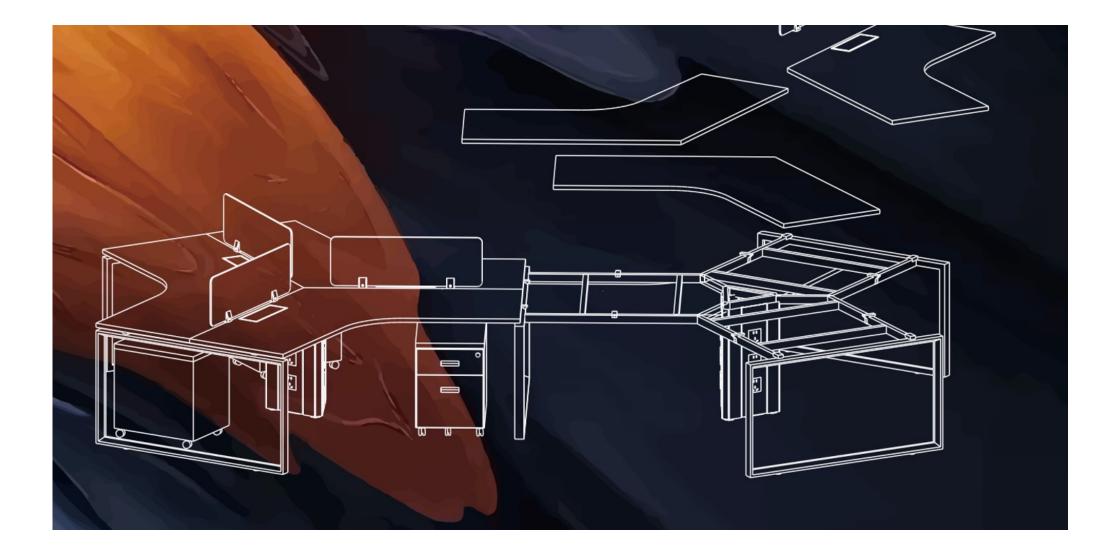

The 70  $^{\circ}$  slant leg steel frame is the crystallization and essence of excellent technology with itsmajestic and cool appearance, stable structure and high quality.

The 70  $^\circ$  slant leg steel frame is the crystallization and essence of excellent technology with its majestic and cool appearance, stable structure and high quality.