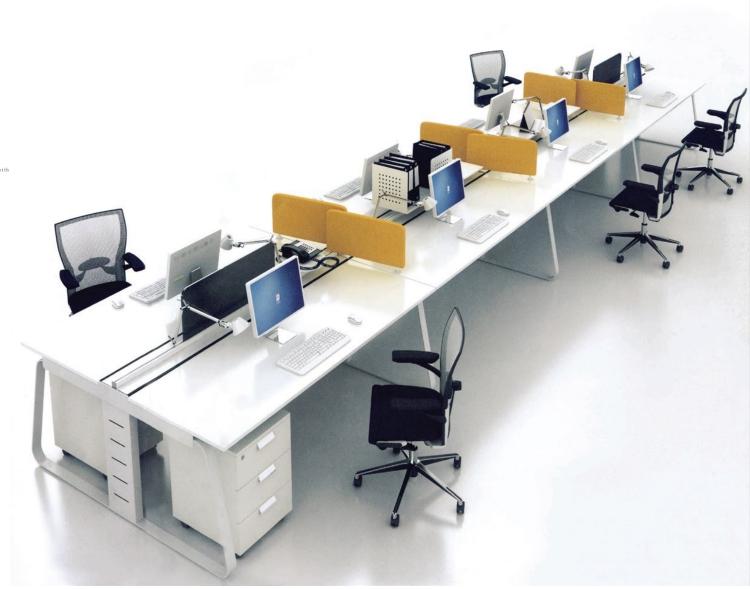

The 70  $^{\circ}$  slant leg steel frame is the crystallization and essence of excellent technology with itsmajestic and cool appearance, stable structure and high quality.

The 70  $^\circ$  slant leg steel frame is the crystallization and essence of excellent technology with its majestic and cool appearance, stable structure and high quality.